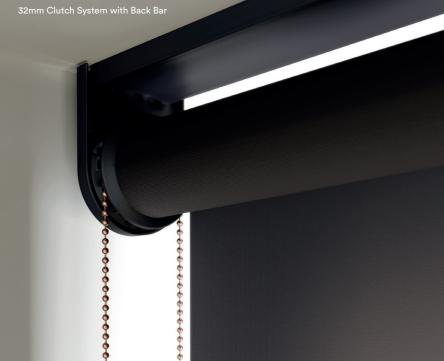

### **Back Bar**

Cruze offers a versatile back bar option, compatible with both 32mm & 40mm systems.

- Meticulously designed to ensure easy installation.
- Back bars help to prevent warping or bending, ensuring long lasting performance on larger blinds.

Created for both domestic and commercial environments, the system has been designed to house 32mm & 40mm roller clutches, resulting in a roller blind system suitable for the majority of window sizes.