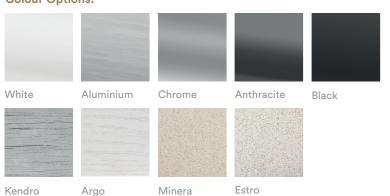

### **Colour Options:**

### Unishade 15mm Round & 30mm Linea

Available in White, Aluminium, Chrome, Anthracite and Black.

30mm Linea

Available in White, Aluminium, Chrome,
Anthracite, Black, Kendro, Argo, Minera
and Estro.