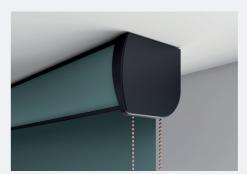

### Cruze Fascias

By enhancing the visual appeal of interior spaces with a sleek and elegant touch, the Cruze fascia adds a refined finish to your roller blinds whilst seamlessly blending style with practicality. Styling your window covering with a Cruze fascia is a statement of sophistication, offering a visually appealing design that also enhances the functionality of your blinds.

- Available in white, anthracite & black.
- Available in half fascia (40mm) and full fascia (70mm) sizes.
   Each size has the option to insert a matching strip of fabric.
- Designed to house 32mm & 40mm roller clutches.
- Concealing the fabric roll & brackets with a fascia creates a sleek, modern and discreet addition to the roller blind.
- Engineered with high performing & long-lasting aluminium.
- Fascias enhance light control by blocking light entering the interior from above the roller tube.
- Incorporates a channel for duo roller blinds.

Cruze fascias are the perfect combination of modern style and maximum performance, elevating ambiance while ensuring lasting quality.

40mm Fabric Insert Fascia Profile

70mm Fabric Insert Fascia Profile

40mm Fascia Profile