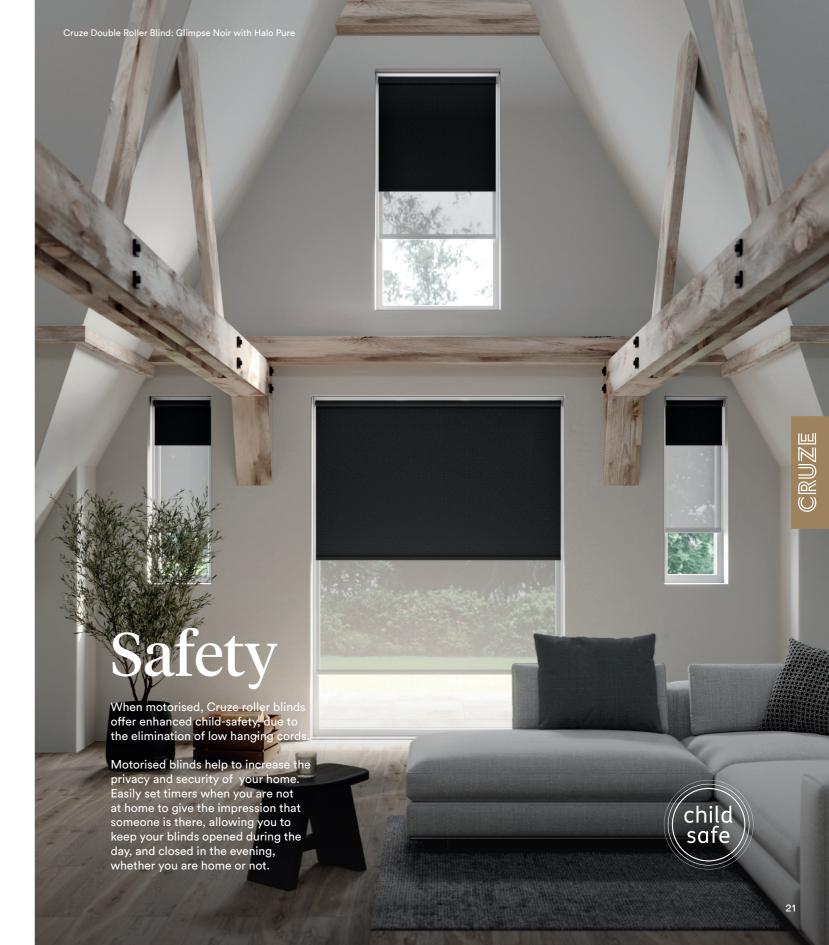

### **Double Roller Bracket**

Cruze double roller blinds are an excellent choice for those searching for both versatility and style. Cruze double roller brackets are not available with a fascia.

- Compatible with both 32mm & 40mm clutch systems.
- Two roller blinds operate independently within one bracket.
- Combine a sheer fabric for privacy during the day, with a blockout blind for light control at night.
  - Double roller blinds help to create energy efficient homes with an extra layer of insulation.