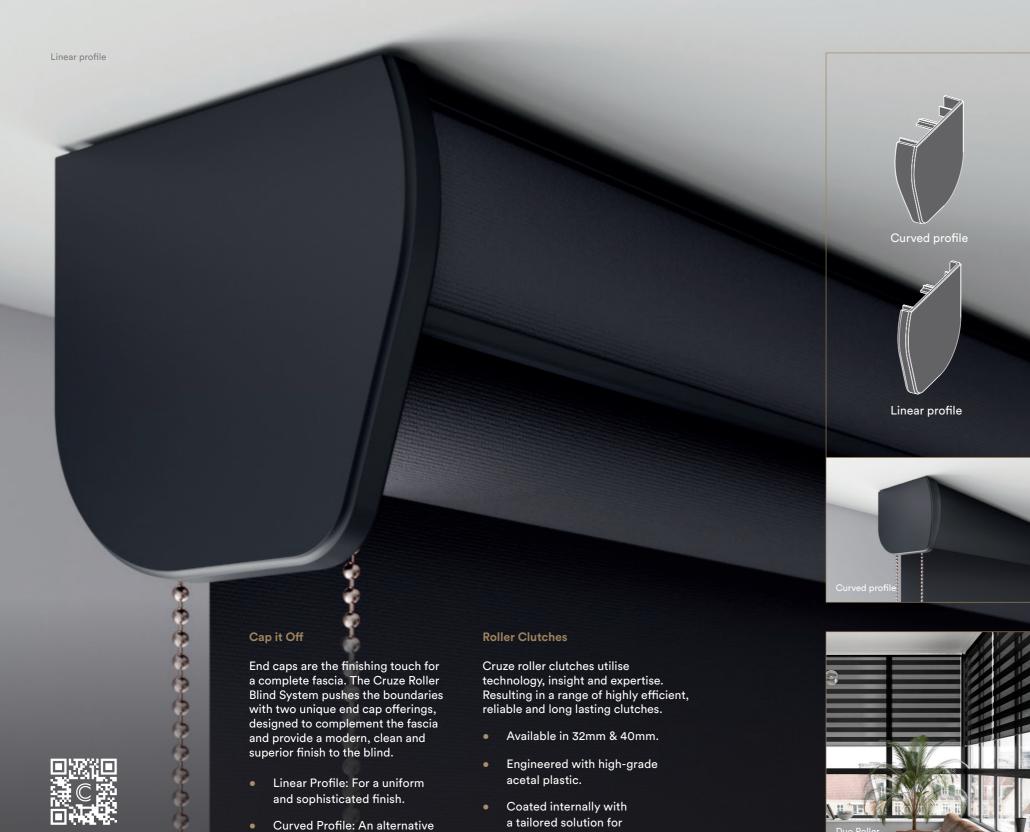

### A New Level of Detail

Cruze prides itself on meticulous attention to detail, ensuring that even the smallest aspects are thoughtfully considered.

Offering something for all tastes and styles, Cruze presents two unique fascia offerings that enable ultimate choice for

enhanced performance.

end cap for a distinct finish.

### Cruze Fascias

By enhancing the visual appeal of interior spaces with a sleek and elegant touch, the Cruze fascia adds a refined finish to your roller blinds whilst seamlessly blending style with practicality. Styling your window covering with a Cruze fascia is a statement of sophistication, offering a visually appealing design that also enhances the functionality of your blinds.

- Available in white, anthracite & black.
- Available in half fascia (40mm) and full fascia (70mm) sizes.
   Each size has the option to insert a matching strip of fabric.
- Designed to house 32mm & 40mm roller clutches.
- Concealing the fabric roll & brackets with a fascia creates a sleek, modern and discreet addition to the roller blind.
- Engineered with high performing & long-lasting aluminium.
- Fascias enhance light control by blocking light entering the interior from above the roller tube.
- Incorporates a channel for duo roller blinds.