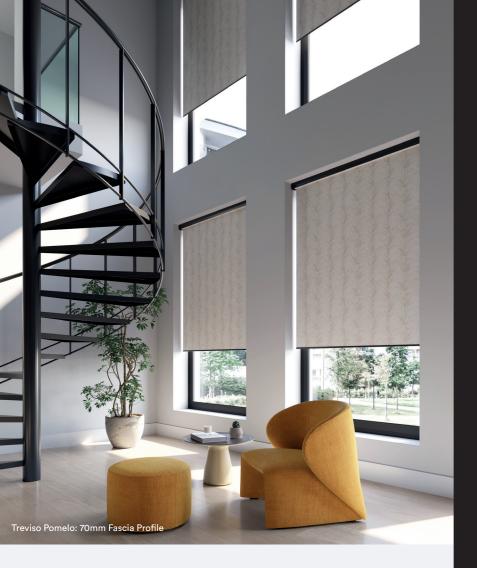

### Cruze Fascias

By enhancing the visual appeal of interior spaces with a sleek and elegant touch, the Cruze fascia adds a refined finish to your roller blinds whilst seamlessly blending style with practicality. Styling your window covering with a Cruze fascia is a statement of sophistication, offering a visually appealing design that also enhances the functionality of your blinds.

- Available in white, anthracite & black.
- Available in half fascia (40mm) and full fascia (70mm) sizes.
   Each size has the option to insert a matching strip of fabric.
- Designed to house 32mm & 40mm roller clutches.
- Concealing the fabric roll & brackets with a fascia creates a sleek, modern and discreet addition to the roller blind.
- Engineered with high performing & long-lasting aluminium.
- Fascias enhance light control by blocking light entering the interior from above the roller tube.
- Incorporates a channel for duo roller blinds.

70mm Fascia Profile