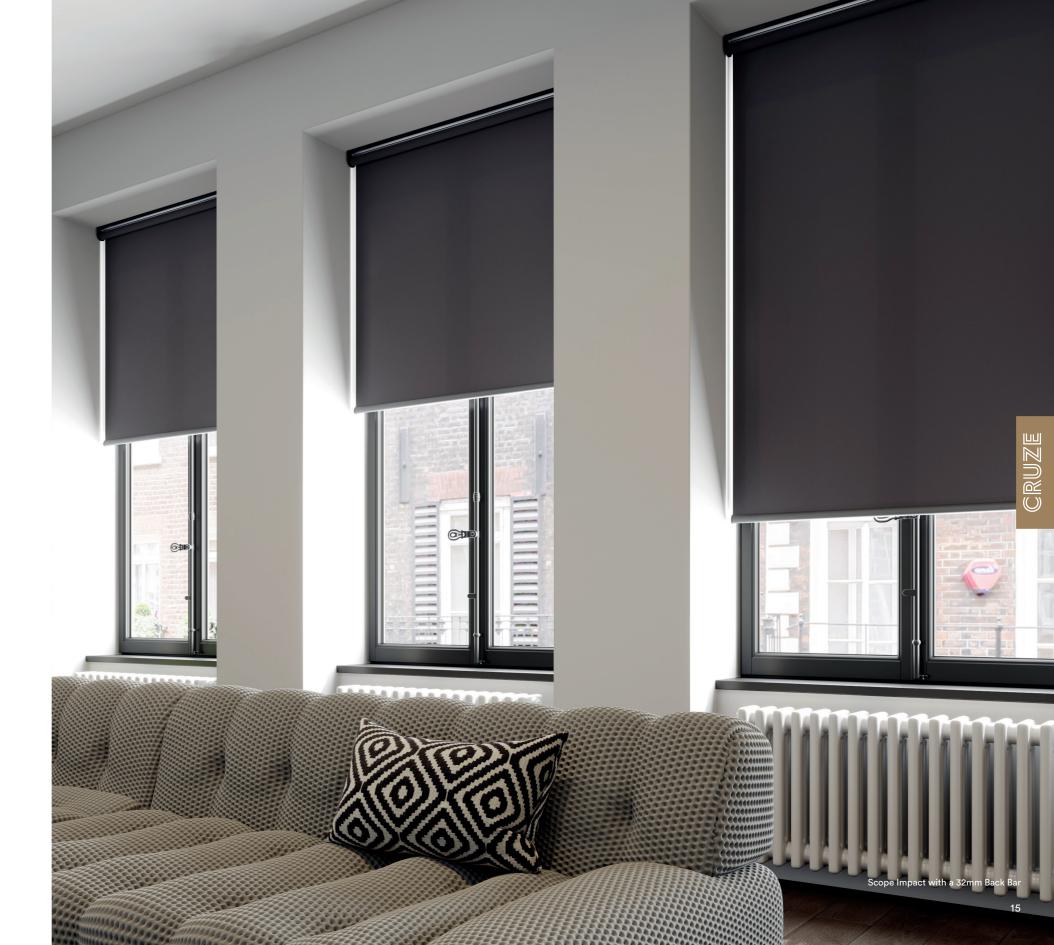

### Cruze Fascias

By enhancing the visual appeal of interior spaces with a sleek and elegant touch, the Cruze fascia adds a refined finish to your roller blinds whilst seamlessly blending style with practicality. Styling your window covering with a Cruze fascia is a statement of sophistication, offering a visually appealing design that also enhances the functionality of your blinds.

- Available in white, anthracite & black.
- Available in half fascia (40mm) and full fascia (70mm) sizes.
   Each size has the option to insert a matching strip of fabric.
- Designed to house 32mm & 40mm roller clutches.
- Concealing the fabric roll & brackets with a fascia creates a sleek, modern and discreet addition to the roller blind.
- Engineered with high performing & long-lasting aluminium.
- Fascias enhance light control by blocking light entering the interior from above the roller tube.
- Incorporates a channel for duo roller blinds.

Cruze fascias are the perfect combination of modern style and maximum performance, elevating ambiance while ensuring lasting quality.

40mm Fabric Insert Fascia Profile

70mm Fabric Insert Fascia Profile

40mm Fascia Profile