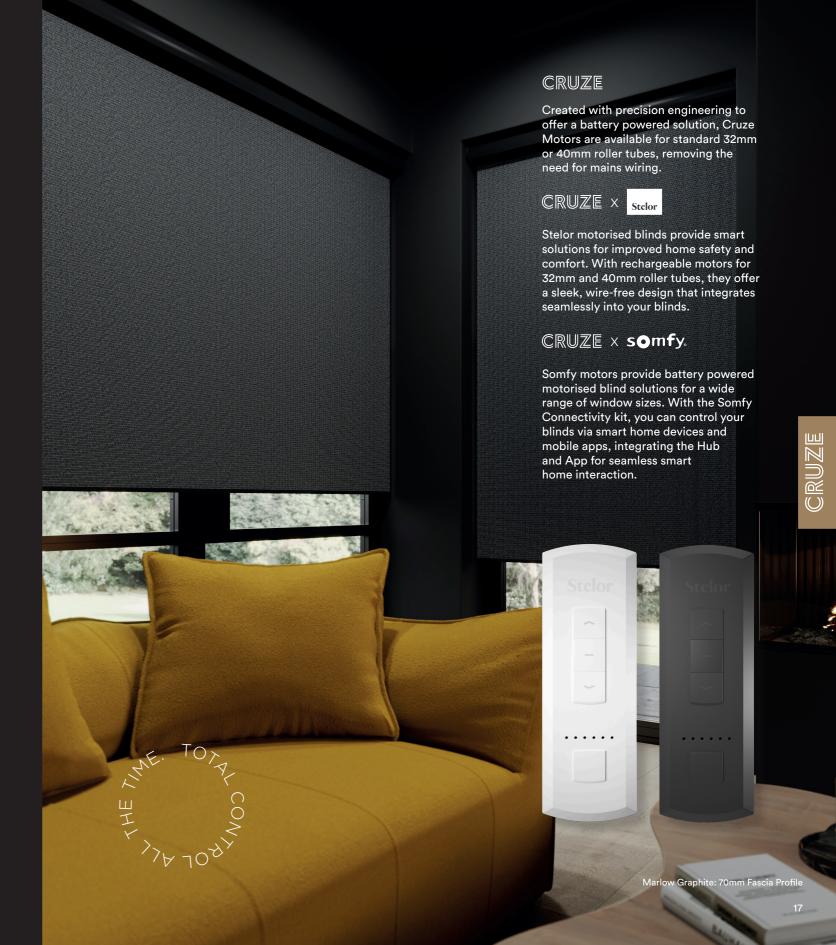

### Motorisation made *simple*

CRUZE

## Smart *living*

Cruze roller blinds can be motorised using a suite of motor options, offering both battery and mains powered solutions. Motorised Cruze roller blinds create safe, comfortable and energy efficient homes.

### Smart home voice control

By integrating the Somfy Connectivity Kit and App with your other smart home devices, you can take your home automation to the next level and experience a truly connected lifestyle.