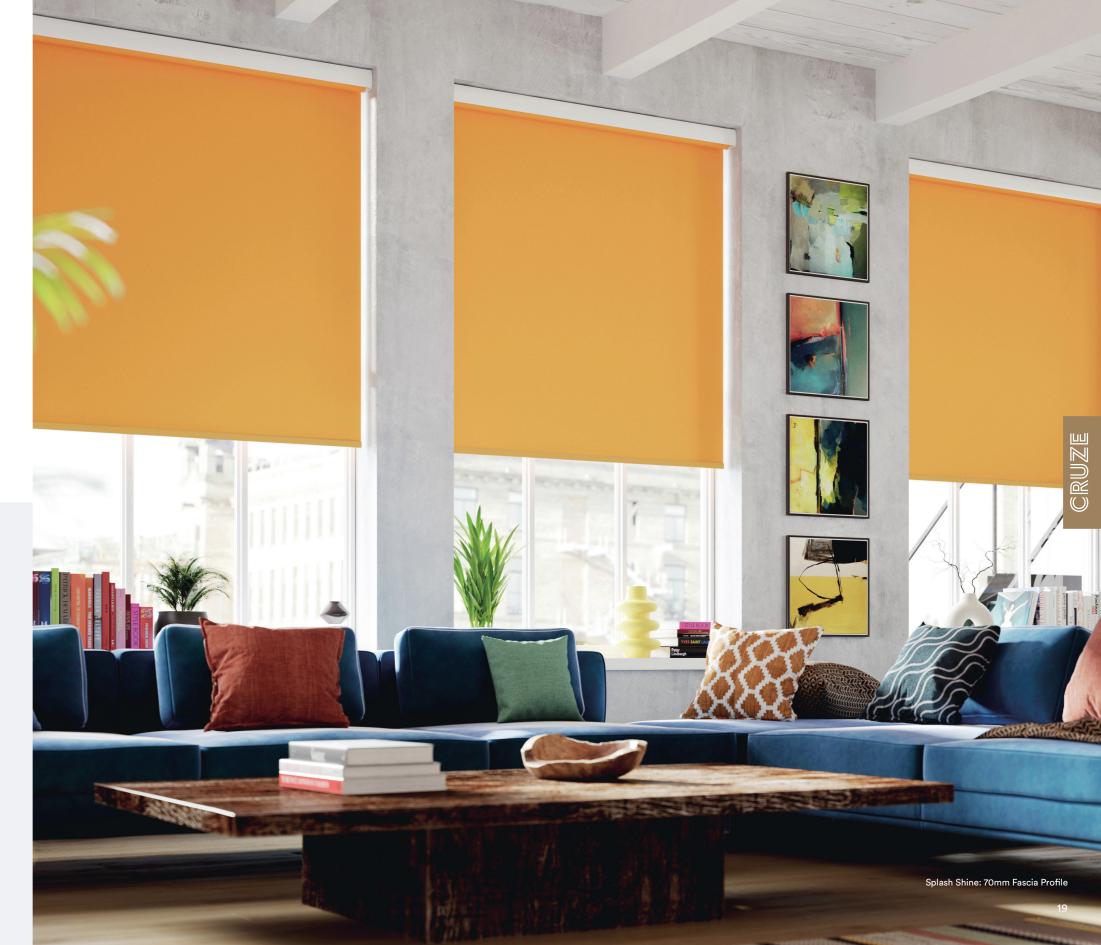

### Cruze Fascias

By enhancing the visual appeal of interior spaces with a sleek and elegant touch, the Cruze fascia adds a refined finish to your roller blinds whilst seamlessly blending style with practicality. Styling your window covering with a Cruze fascia is a statement of sophistication, offering a visually appealing design that also enhances the functionality of your blinds.

- Available in white, anthracite & black.
- Available in half fascia (40mm) and full fascia (70mm) sizes.
   Each size has the option to insert a matching strip of fabric.
- Designed to house 32mm & 40mm roller clutches.
- Concealing the fabric roll & brackets with a fascia creates a sleek, modern and discreet addition to the roller blind.
- Engineered with high performing & long-lasting aluminium.
- Fascias enhance light control by blocking light entering the interior from above the roller tube.
- Incorporates a channel for duo roller blinds.

Cruze fascias are the perfect combination of modern style and maximum performance, elevating ambiance while ensuring lasting quality.

40mm Fabric Insert Fascia Profile

70mm Fabric Insert Fascia Profile

40mm Fascia Profile