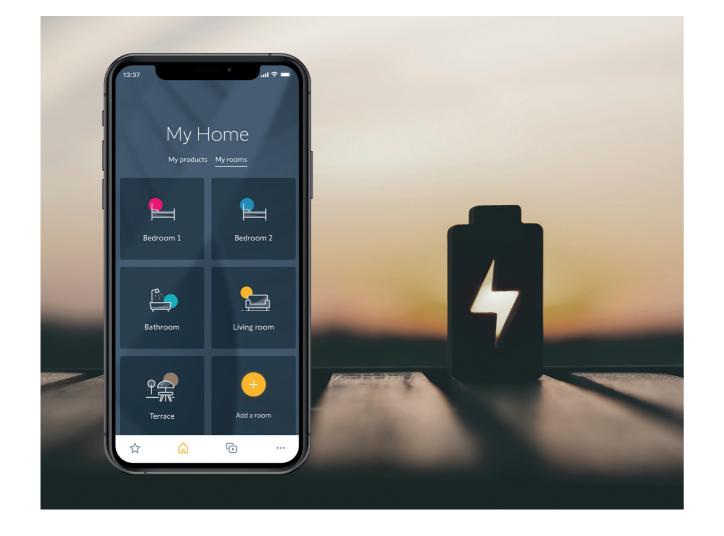

## Smart *living*

Cruze roller blinds can be motorised using a suite of motor options, offering both battery and mains powered solutions. Motorised Cruze roller blinds create safe, comfortable and energy efficient homes.

# Energy Saving

Maximise your home's energy efficiency by making your Cruze roller blinds smart. Smart home integration is made simple with the Somfy Connectivity Kit, allowing you to maximise heat retention whether you're at home or not. When connected with smart home devices, set timers to close your blinds to retain as much heat as possible, wherever you are. Allowing you to return to a warmer, more comfortable home while helping to reduce energy bills. During the colder months you may want to set your motorised blinds to remain open while the sun is shining, and time them to shut when the sun sets.