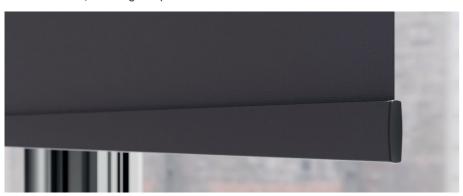

### Cruze Fascias

By enhancing the visual appeal of interior spaces with a sleek and elegant touch, the Cruze fascia adds a refined finish to your roller blinds whilst seamlessly blending style with practicality. Styling your window covering with a Cruze fascia is a statement of sophistication, offering a visually appealing design that also enhances the functionality of your blinds.

- Available in white, anthracite & black.
- Available in half fascia (40mm) and full fascia (70mm) sizes.
   Each size has the option to insert a matching strip of fabric.
- Designed to house 32mm & 40mm roller clutches.
- Concealing the fabric roll & brackets with a fascia creates a sleek, modern and discreet addition to the roller blind.
- Engineered with high performing & long-lasting aluminium.
- Fascias enhance light control by blocking light entering the interior from above the roller tube.
- Incorporates a channel for duo roller blinds.

Cruze fascias are the perfect combination of modern style and maximum performance, elevating ambiance while ensuring lasting quality.

40mm Fabric Insert Fascia Profile

70mm Fabric Insert Fascia Profile

40mm Fascia Profile