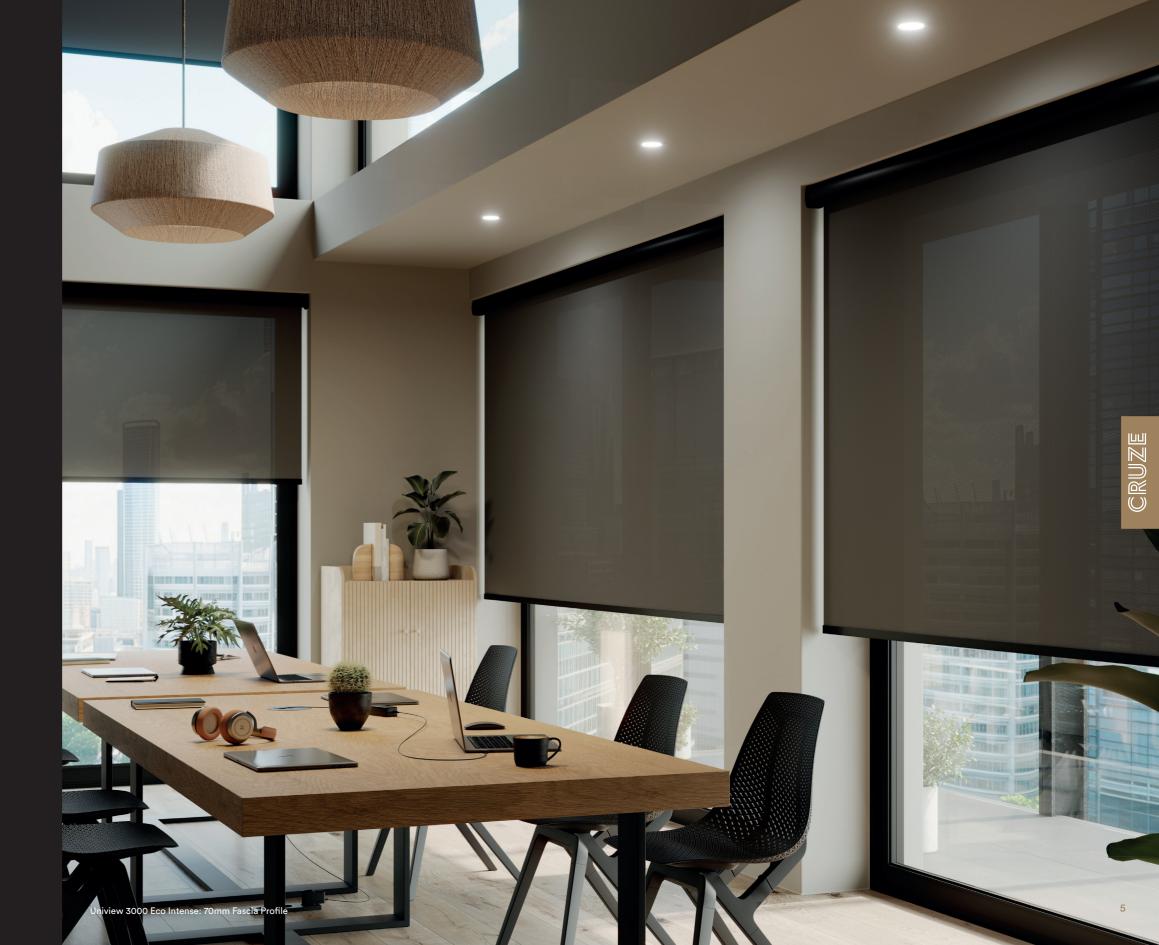

### Cruze Fascias

By enhancing the visual appeal of interior spaces with a sleek and elegant touch, the Cruze fascia adds a refined finish to your roller blinds whilst seamlessly blending style with practicality. Styling your window covering with a Cruze fascia is a statement of sophistication, offering a visually appealing design that also enhances the functionality of your blinds.

- Available in white, anthracite & black.
- Available in half fascia (40mm) and full fascia (70mm) sizes.
   Each size has the option to insert a matching strip of fabric.
- Designed to house 32mm & 40mm roller clutches.
- Concealing the fabric roll & brackets with a fascia creates a sleek, modern and discreet addition to the roller blind.
- Engineered with high performing & long-lasting aluminium.
- Fascias enhance light control by blocking light entering the interior from above the roller tube.
- Incorporates a channel for duo roller blinds.

Cruze fascias are the perfect combination of modern style and maximum performance, elevating ambiance while ensuring lasting quality.

40mm Fabric Insert Fascia Profile

70mm Fabric Insert Fascia Profile

40mm Fascia Profile