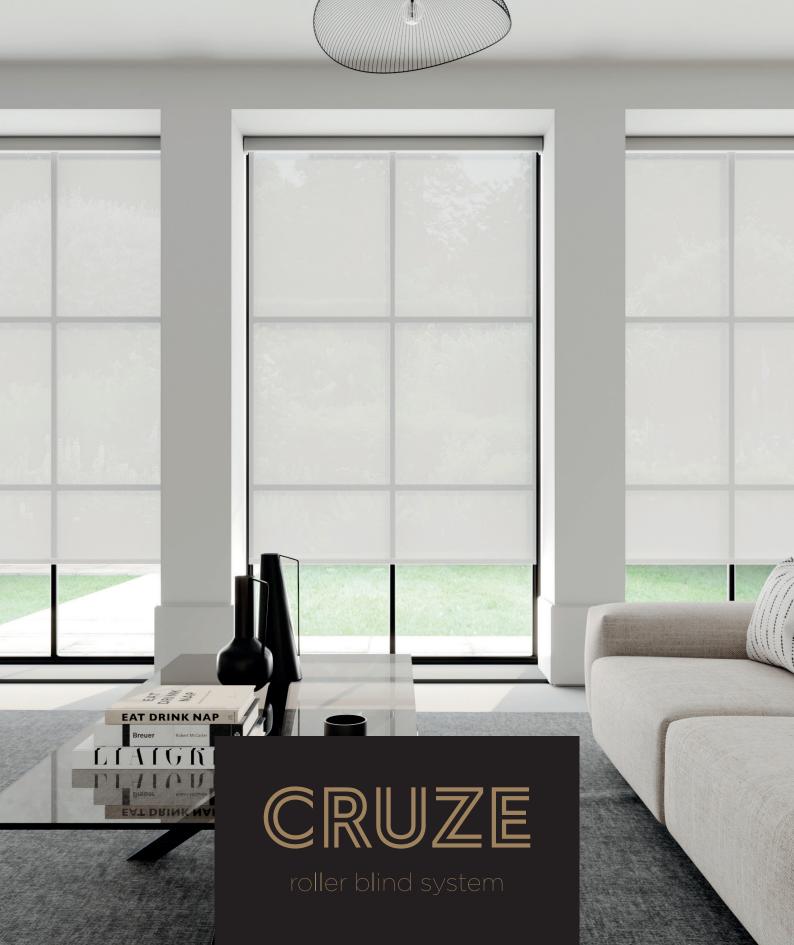

# Merging functionality & style

The Cruze Roller Blind System presents innovative concepts and performance-enhancing components, culminating in an advanced roller blind system with functionality and style at the core.

Created for both domestic and commercial environments, the system has been designed to house 32mm & 40mm roller clutches, resulting in a roller blind system suitable for the majority of window sizes.