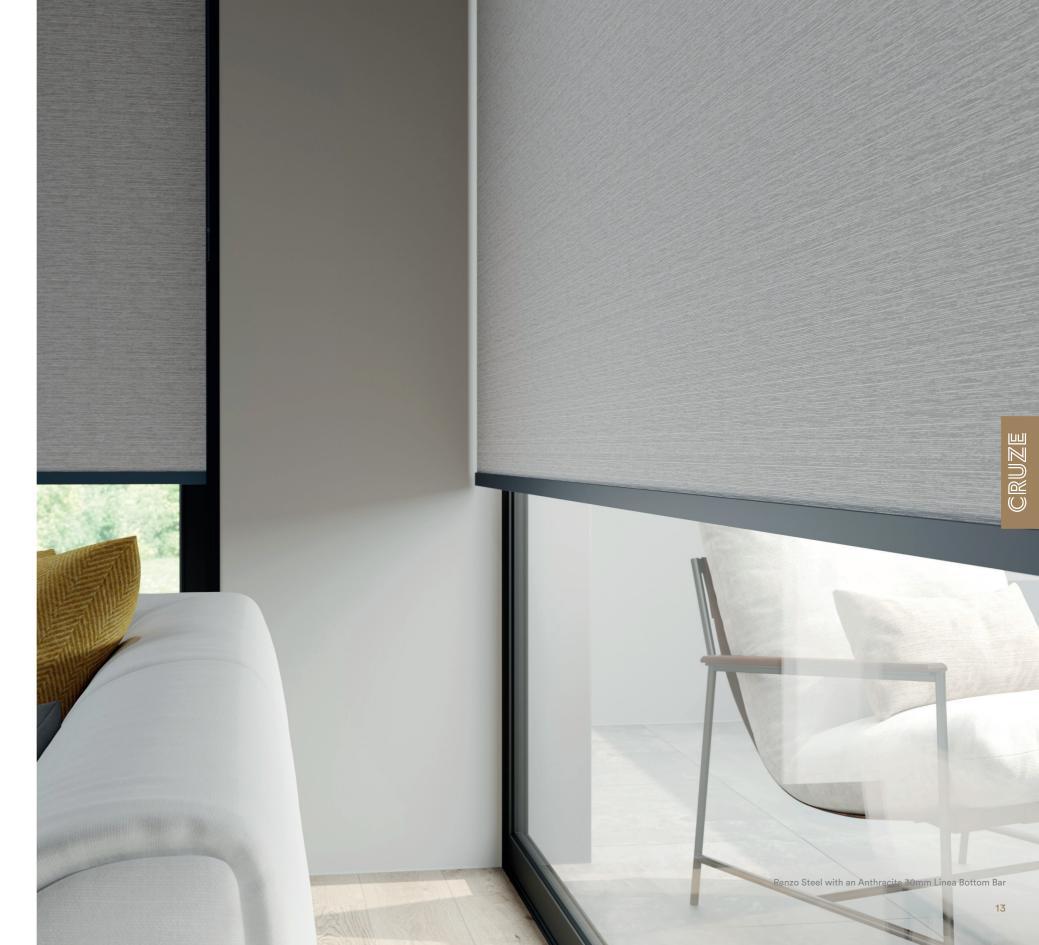

### Cruze Fascias

By enhancing the visual appeal of interior spaces with a sleek and elegant touch, the Cruze fascia adds a refined finish to your roller blinds whilst seamlessly blending style with practicality. Styling your window covering with a Cruze fascia is a statement of sophistication, offering a visually appealing design that also enhances the functionality of your blinds.

- Available in white, anthracite & black.
- Available in half fascia (40mm) and full fascia (70mm) sizes.
   Each size has the option to insert a matching strip of fabric.
- Designed to house 32mm & 40mm roller clutches.
- Concealing the fabric roll & brackets with a fascia creates a sleek, modern and discreet addition to the roller blind.
- Engineered with high performing & long-lasting aluminium.
- Fascias enhance light control by blocking light entering the interior from above the roller tube.
- Incorporates a channel for duo roller blinds.

Cruze fascias are the perfect combination of modern style and maximum performance, elevating ambiance while ensuring lasting quality.

40mm Fabric Insert Fascia Profile

70mm Fabric Insert Fascia Profile

40mm Fascia Profile