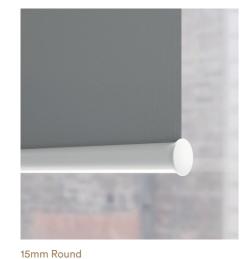

### **Unishade Bottom Bars**

Discover an array of meticulously curated bottom bar options tailored specifically for Cruze roller blinds.

The 15mm Round and 30mm Linea bottom bars have been diligently designed to flawlessly harmonise with the colour palette of Cruze fascias. These options serve to enhance and refine visual appeal, ensuring a seamless fusion of form and function.

### Unishade 15mm Round & 30mm Linea

Available in White, Aluminium, Chrome, Anthracite and Black.

30mm Linea

Available in White, Aluminium, Chrome,
Anthracite, Black, Kendro, Argo, Minera
and Estro.