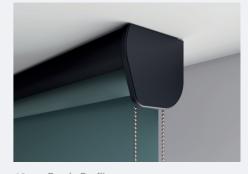

### Cruze Fascias

By enhancing the visual appeal of interior spaces with a sleek and elegant touch, the Cruze fascia adds a refined finish to your roller blinds whilst seamlessly blending style with practicality. Styling your window covering with a Cruze fascia is a statement of sophistication, offering a visually appealing design that also enhances the functionality of your blinds.

- Available in white, anthracite & black.
- Available in half fascia (40mm) and full fascia (70mm) sizes.
   Each size has the option to insert a matching strip of fabric.
- Designed to house 32mm & 40mm roller clutches.
- Concealing the fabric roll & brackets with a fascia creates a sleek, modern and discreet addition to the roller blind.
- Engineered with high performing & long-lasting aluminium.
- Fascias enhance light control by blocking light entering the interior from above the roller tube.
- Incorporates a channel for duo roller blinds.

Cruze fascias are the perfect combination of modern style and maximum performance, elevating ambiance while ensuring lasting quality.

40mm Fabric Insert Fascia Profile

70mm Fabric Insert Fascia Profile

40mm Fascia Profile