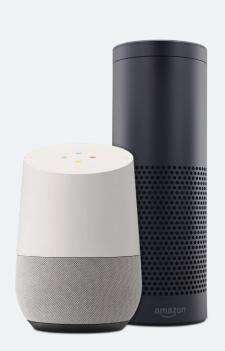

### Smart home voice control

By integrating the Somfy Connectivity Kit and App with your other smart home devices, you can take your home automation to the next level and experience a truly connected lifestyle.

With this integration, your blinds become an integral part of your smart home, enabling you to control them with ease and convenience using a variety of methods.

You can simply use your voice to issue commands to your smart home device, allowing you to effortlessly raise or lower your blinds and adjust the lighting and privacy of your home.

You can also set up timers and schedules through selected smart home devices, ensuring that your blinds are always in sync with your daily routine and preferences.

somfy.

"Alexa, open the blinds"