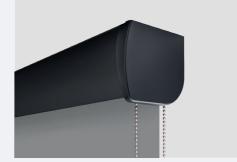

### Cruze Fascias

By enhancing the visual appeal of interior spaces with a sleek and elegant touch, the Cruze fascia adds a refined finish to your roller blinds whilst seamlessly blending style with practicality. Styling your window covering with a Cruze fascia is a statement of sophistication, offering a visually appealing design that also enhances the functionality of your blinds.

- Available in white, anthracite & black.
- Available in half fascia (40mm) and full fascia (70mm) sizes.
   Each size has the option to insert a matching strip of fabric.
- Designed to house 32mm & 40mm roller clutches.
- Concealing the fabric roll & brackets with a fascia creates a sleek, modern and discreet addition to the roller blind.
- Engineered with high performing & long-lasting aluminium.
- Fascias enhance light control by blocking light entering the interior from above the roller tube.
- Incorporates a channel for duo roller blinds.

Cruze fascias are the perfect combination of modern style and maximum performance, elevating ambiance while ensuring lasting quality.

40mm Fabric Insert Fascia Profile

70mm Fabric Insert Fascia Profile

40mm Fascia Profile