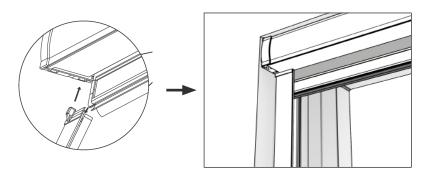

#### 7 Slide siderail into cassette

- Slide fabric into the wide channel of the siderail.
- The top of the siderail should clip into the cassette.