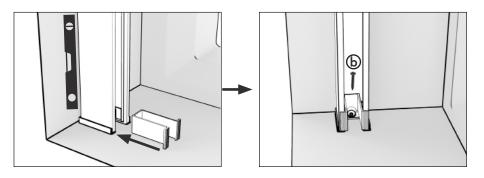

### 8 Secure siderails

- Ensure the siderail is vertically level.
- Insert the screw guide into the siderail and secure using screw (b).
- Remove screw guide.
- Repeat siderail steps on both sides.