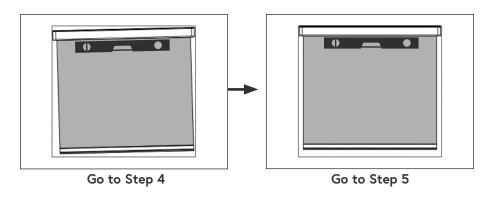

## 3 Check cassette is level

- Place a spirit level on the underside edge of the cassette (the metal casing of the blind) to check if the cassette is level.
- If the cassette is level proceed to step 5.
- If the cassette is not level proceed to step 4.

# 4 Adjust guidedog

- Remove the cassette from the guidedog.
- Remove the adjustable insert from the guidedog and adjust accordingly to level the cassette.
- Return to step 2.