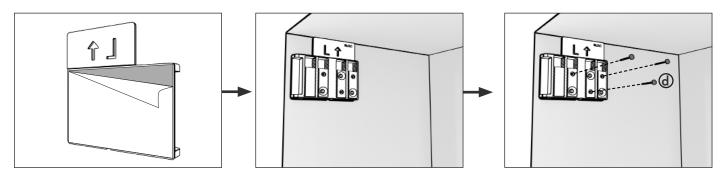

#### 1 Fix guidedog (Side fix)

- Measure a minimum of 35mm or a sufficient distance from the window frame to avoid obstructions eg. window handles, while ensuring the bracket does not surpass the recess edge.
- Remove the adhesive tape from the guidedog and press firmly into position.
- · Secure the guidedog using nail pins (d).
- Repeat on both sides.