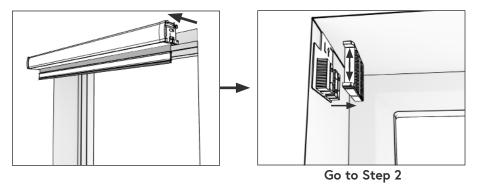

# **5** Secure cassette

- Secure the cassette using screw (c).
- Repeat on both sides.