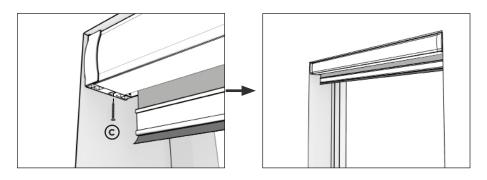

# **5** Secure cassette

- Secure the cassette using screw (c).
- Repeat on both sides.