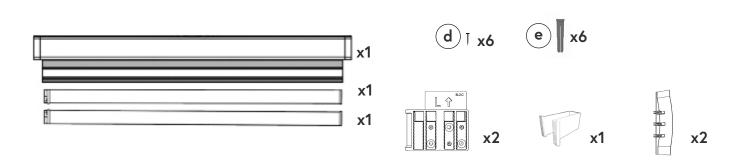

#### Contents of package

The rawl plugs provided may be used depending on the wall type.

For instruction videos and more information: blocblinds.co.uk