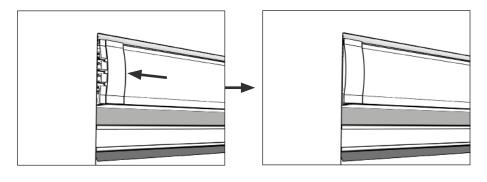

# 2 Slide cassette into guidedog

- Align the cassette with the guidedog and press firmly.
- Ensure the cassette is secure before removing hands.