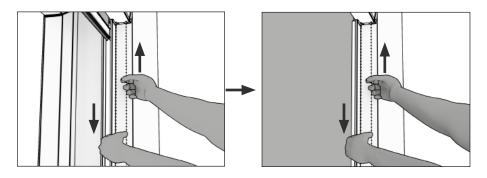

#### How to operate

Manual Operation - Always use two hands to lower and raise the blind.

- Pull chain downwards with one hand and feed the chain upwards with the other.
- Avoid pulling sharply on the chain to prevent breakage.