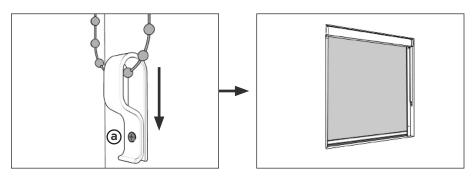

#### How to operate

Manual Operation - Always use two hands to lower and raise the blind.

- Pull chain downwards with one hand and feed the chain upwards with the other.
- Avoid pulling sharply on the chain to prevent breakage.