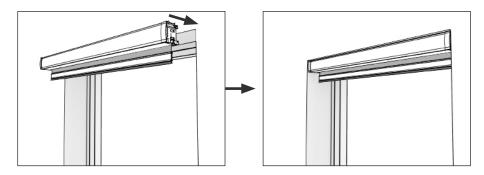

# 2 Slide cassette into guidedog

- Align the cassette with the guidedog and press firmly.
- Ensure the cassette is secure before removing hands.