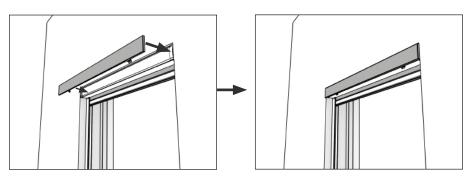

# 10 Clip on pelmet (Optional)

- Hook the top of the pelmet to the cassette.
- Press firmly on the bottom of the pelmet until it clips into position.

For instruction videos and more information: blocblinds.co.uk